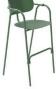

Mutual is a youthful and elegantly designed bar stool that exudes a vibrant spirit. Its graceful curves, both in the legs and backrest, intertwine and create a harmonious loop, reminiscent of a lively dance. Crafted with a focus on both design and comfort, Mutual effortlessly blends style and functionality. Its exceptional design and material qualities make it a perfect choice for home or a restaurant setting.

### Mutual bar stool

| Sizes        | 54cm 45cm H: 69cm     |
|--------------|-----------------------|
|              | seat at 45cm          |
| Weight       | 8.6 kg                |
| Material     | Steel Q235            |
| Paint finish | Textured matte/Glossy |