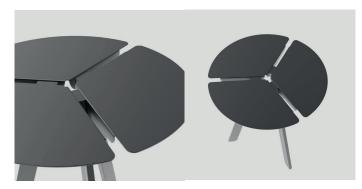

Lily is a slender and sophisticated dining table perfect for both residential and commercial settings. Inspired by the beauty of flowers, its unique design features four tube legs resembling delicate stems, gracefully supporting the table's four petal-like segments that form the tabletop. This original design lends a touch of modernity and vibrancy to any space. Crafted from durable, high-quality steel, Lily Table is built to withstand the test of time while exuding elegance.