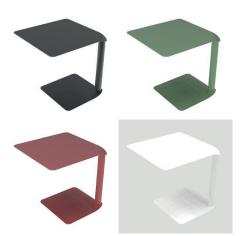

Lily is a slender and sophisticated dining table perfect for both residential and commercial settings. Inspired by the beauty of flowers, its unique design features four tube legs resembling delicate stems, gracefully supporting the table's four petal-like segments that form the tabletop. This original design lends a touch of modernity and vibrancy to any space. Crafted from durable, high-quality steel, Lily Table is built to withstand the test of time while exuding elegance.

## Lily

| Sizes        | D: 60cm H: 7.5cm     |
|--------------|----------------------|
| Sizes        | D: 00cm H: 75cm      |
|              | D: 50cm H: 55cm      |
|              | D: 50cm H: 45cm      |
| Weight       | 10 kg/6.8 kg/ 6.5 kg |
| Material     | Steel Q235           |
| Paint finish | Textured matte       |