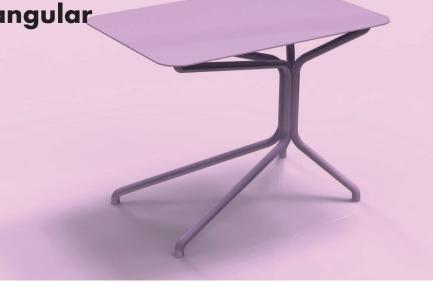

## Octo rectangular

Octo coffee table is a vibrant and youthful addition to any space. This coffee table is perfect for both home and hotel settings, adding a lively touch to the ambiance. The standout feature of Octo is its four legs, reminiscent of the tentacles of an octopus. Converging at the centre and extending outwards, these legs provide exceptional stability to the table. Octo is available with either a rectangular or round top, and it is expertly crafted using high-quality steel.

### Octo rectangular

SizesD:50cm H: 40cmWeight9 kgMaterialSteel Q235Paint finishTextured matte/glossy

| Sizes        | D:30 H:55cm           |
|--------------|-----------------------|
| Weight       | 7.5 kg                |
| Material     | Steel Q235            |
| Paint finish | Textured matte/Glossy |