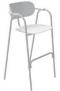

Bond is a sleek and lightweight metal seat designed with attention to details. Drawing inspiration from the elegance of traditional rattan and bamboo chairs, Bond features four metal rings that serve as stylish connectors. These rings add a touch of visual intrigue, reminiscent of the delicate strings that bind rattan chairs elements together. Crafted with precision and using high-quality materials, Bond Chair combines understated beauty with exceptional craftsmanship.

## Bond