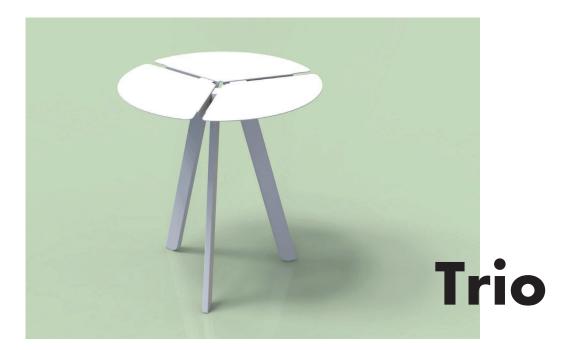

Trio is a high-quality steel dining table that exemplifies elegant design. Crafted with meticulous attention to detail and durability, it seamlessly blends style and practicality, catering to both home and commercial environments. The table's clever construction consists of two elements repeated three times, allowing for easy disassembly and flat packing. Trio Table's remarkable design has been honoured with the esteemed Kapok design award, solidifying its reputation as a timeless centrepiece for any space.