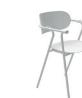

Bond is a sleek and lightweight metal seat designed with attention to details. Drawing inspiration from the elegance of traditional rattan and bamboo chairs, Bond features four metal rings that serve as stylish connectors. These rings add a touch of visual intrigue, reminiscent of the delicate strings that bind rattan chairs elements together. Crafted with precision and using high-quality materials, Bond Chair combines understated beauty with exceptional craftsmanship.

## Bond