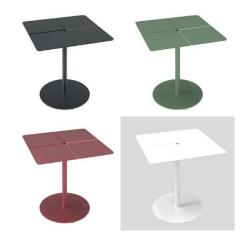

Lily is a slender and sophisticated dining table perfect for both residential and commercial settings. Inspired by the beauty of flowers, its unique design features four tube legs resembling delicate stems, gracefully supporting the table's four petal-like segments that form the tabletop. This original design lends a touch of modernity and vibrancy to any space. Crafted from durable, high-quality steel, Lily Table is built to withstand the test of time while exuding elegance.

## Lily

| Sizes        | D: 60cm H: 7.5cm     |
|--------------|----------------------|
| Sizes        | D: 00cm H: 75cm      |
|              | D: 50cm H: 55cm      |
|              | D: 50cm H: 45cm      |
| Weight       | 10 kg/6.8 kg/ 6.5 kg |
| Material     | Steel Q235           |
| Paint finish | Textured matte       |