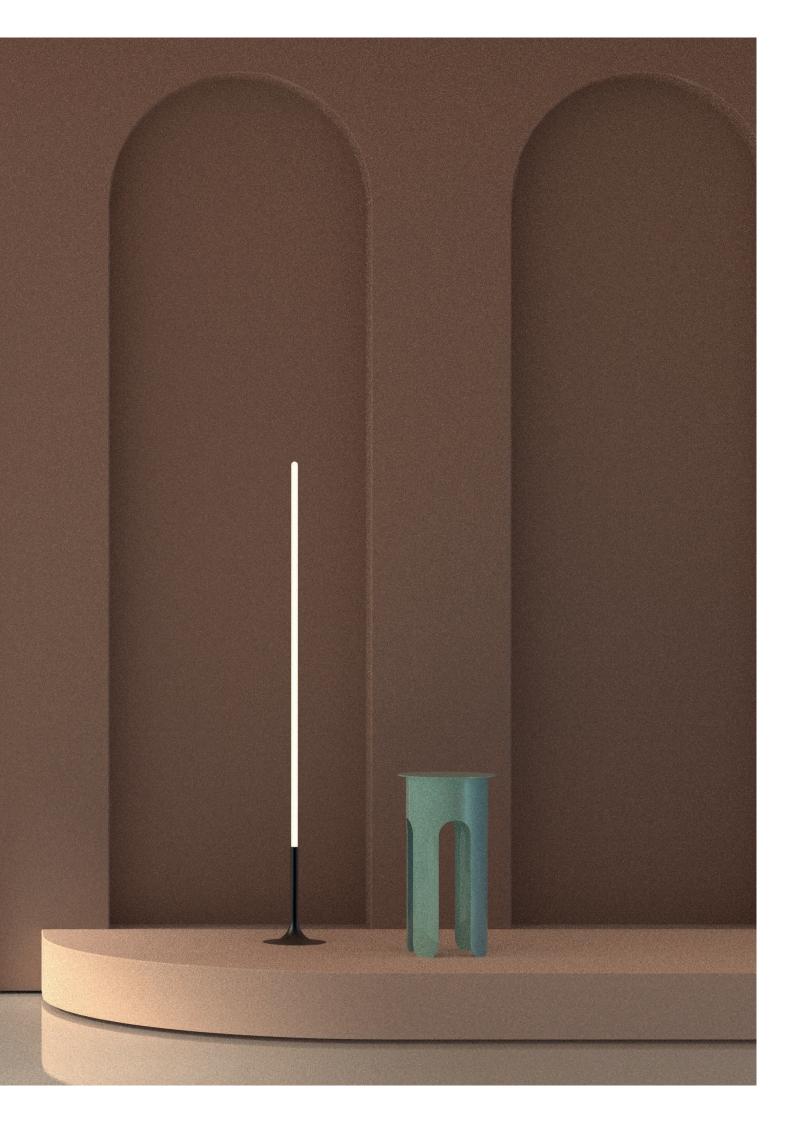

Glow is a sleek and minimalist floor lamp that creates an enchanting ambient light. With its slender design, the light tube gracefully extends from the metal base, casting a captivating line of illumination into the room. Like a delicate stroke of a pen, the vertical light element defines the space with its thin profile. Glow features dimmable lighting, and its functionality smart can be controlled conveniently via the app. Adjust the brightness and customize the light temperature to perfectly suit any environment.

### skinny Anna

Anna coffee table is a delightful and feminine addition to any space. Its slender and minimalistic round top rests gracefully upon a large cylindrical leg, reminiscent of a young girl's skirt. The undulating bottom of the leg adds a dynamic touch to Anna's overall aesthetic. Crafted with quality materials, Anna is versatile enough to complement both domestic and commercial environments.