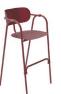

Bond is a sleek and lightweight metal seat designed with attention to details. Drawing inspiration from the elegance of traditional rattan and bamboo chairs, Bond features four metal rings that serve as stylish connectors. These rings add a touch of visual intrigue, reminiscent of the delicate strings that bind rattan chairs elements together. Crafted with precision and using high-quality materials, Bond bar stool combines understated beauty with exceptional craftsmanship.

### Bond bar stool

| Sizes        | 50cm 53cm H: 76cm |
|--------------|-------------------|
|              | seat at 45cm      |
| Weight       | 6.5 kg            |
| Material     | Steel Q235        |
| Paint finish | Textured matte    |