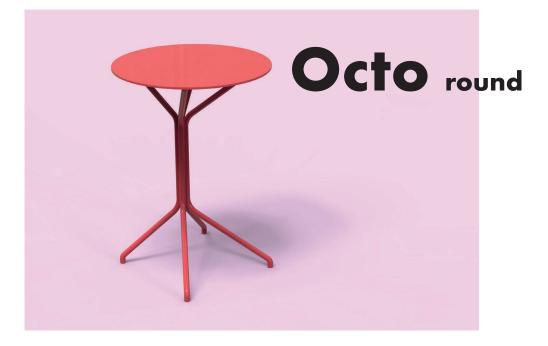

## Octo rectangular

Octo coffee table is a vibrant and youthful addition to any space. This coffee table is perfect for both home and hotel settings, adding a lively touch to the ambiance. The standout feature of Octo is its four legs, reminiscent of the tentacles of an octopus. Converging at the centre and extending outwards, these legs provide exceptional stability to the table. Octo is available with either a rectangular or round top, and it is expertly crafted using high-quality steel.

### Octo round