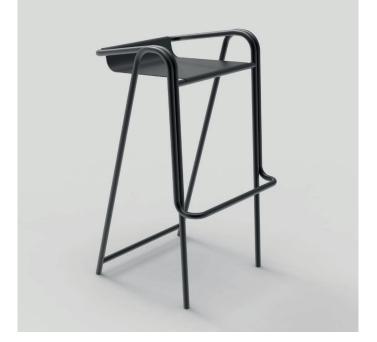

### Mutual bar stool

| Sizes        | 54cm 45cm H: 69cm     |
|--------------|-----------------------|
|              | seat at 45cm          |
| Weight       | 8.6 kg                |
| Material     | Steel Q235            |
| Paint finish | Textured matte/Glossy |