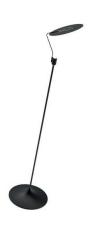

Glow is a sleek and minimalist floor lamp that creates an enchanting ambient light. With its slender design, the light tube gracefully extends from the metal base, casting a captivating line of illumination into the room. Like a delicate stroke of a pen, the vertical light element defines the space with its thin profile. Glow features dimmable lighting, and its functionality smart can be controlled conveniently via the app. Adjust the brightness and customize the light temperature to perfectly suit any environment.

### Glow

| Sizes                     | D:45cm H: 175cm       |
|---------------------------|-----------------------|
| Weight                    | 6 kg                  |
| Material                  | Metal                 |
| Input V                   | 220V                  |
| Power                     | 24W                   |
| Intensity and temperature | 760Lm /2400K to 4500K |
| Operation                 | switch and smart App  |