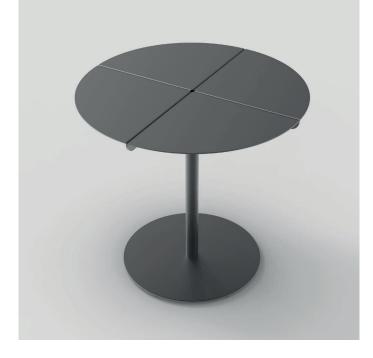

Lily is a slender and sophisticated dining table perfect for both residential and commercial settings. Inspired by the beauty of flowers, its unique design features four tube legs resembling delicate stems, gracefully supporting the table's four petal-like segments that form the tabletop. This original design lends a touch of modernity and vibrancy to any space. Crafted from durable, high-quality steel, Lily Table is built to withstand the test of time while exuding elegance.

## Lily

| Sizes        | D: 60cm H: 7.5cm     |
|--------------|----------------------|
| Sizes        | D: 00cm H: 75cm      |
|              | D: 50cm H: 55cm      |
|              | D: 50cm H: 45cm      |
| Weight       | 10 kg/6.8 kg/ 6.5 kg |
| Material     | Steel Q235           |
| Paint finish | Textured matte       |