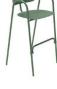

Mutual is a youthful and elegantly designed bar stool that exudes a vibrant spirit. Its graceful curves, both in the legs and backrest, intertwine and create a harmonious loop, reminiscent of a lively dance. Crafted with a focus on both design and comfort, Mutual effortlessly blends style and functionality. Its exceptional design and material qualities make it a perfect choice for home or a restaurant setting.

### Mutual bar stool

| Sizes        | 54cm 45cm H: 69cm     |
|--------------|-----------------------|
|              | seat at 45cm          |
| Weight       | 8.6 kg                |
| Material     | Steel Q235            |
| Paint finish | Textured matte/Glossy |