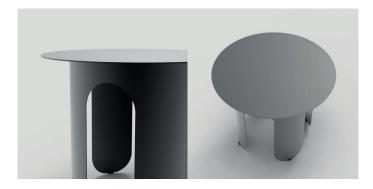

### skinny Anna

Anna coffee table is a delightful and feminine addition to any space. Its slender and minimalistic round top rests gracefully upon a large cylindrical leg, reminiscent of a young girl's skirt. The undulating bottom of the leg adds a dynamic touch to Anna's overall aesthetic. Crafted with quality materials, Anna is versatile enough to complement both domestic and commercial environments.