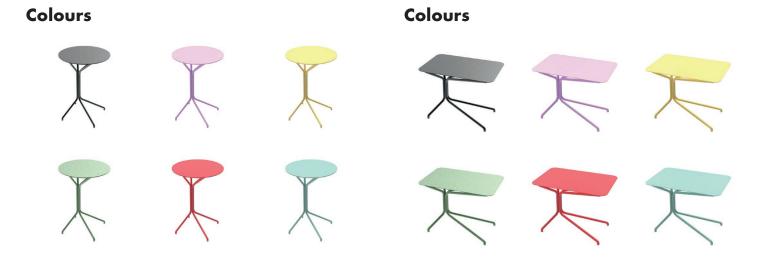

## Fold round

### Fold square

| Sizes        | D: 60cm H: 110cm  |
|--------------|-------------------|
|              | D: 60cm H: 75cm   |
|              | D: 50cm H: 45cm   |
| Weight       | 20 kg/19 kg/17 kg |
| Material     | Steel Q235        |
| Paint finish | Textured matte    |

#### Colours