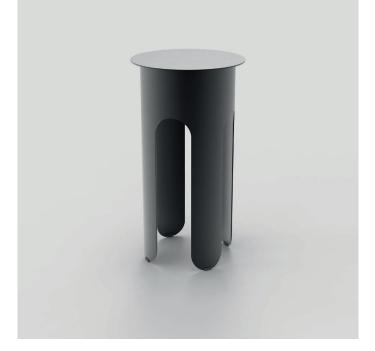

### skinny Anna

Anna coffee table is a delightful and feminine addition to any space. Its slender and minimalistic round top rests gracefully upon a large cylindrical leg, reminiscent of a young girl's skirt. The undulating bottom of the leg adds a dynamic touch to Anna's overall aesthetic. Crafted with quality materials, Anna is versatile enough to complement both domestic and commercial environments.

### skinny **Anna**

SizesD:50cm H: 40cmWeight9 kgMaterialSteel Q235Paint finishTextured matte/glossy

Sizes D:3 Weight 7.5 Material Ste Paint finish Te>

D:30 H:55cm 7.5 kg Steel Q235 Textured matte/Glossy