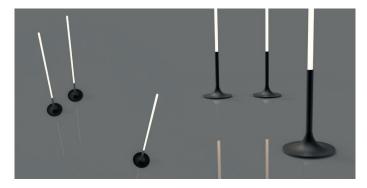

Glow is a sleek and minimalist floor lamp that creates an enchanting ambient light. With its slender design, the light tube gracefully extends from the metal base, casting a captivating line of illumination into the room. Like a delicate stroke of a pen, the vertical light element defines the space with its thin profile. Glow features dimmable lighting, and its functionality smart can be controlled conveniently via the app. Adjust the brightness and customize the light temperature to perfectly suit any environment.

### Glow

| Sizes                     | D:45cm H: 175cm       |
|---------------------------|-----------------------|
| Weight                    | 6 kg                  |
| Material                  | Metal                 |
| Input V                   | 220V                  |
| Power                     | 24W                   |
| Intensity and temperature | 760Lm /2400K to 4500K |
| Operation                 | switch and smart App  |

D:28cm H: 150cm 4 kg Metal 220V 9W 560Lm /2700K to 6500K switch and smart App