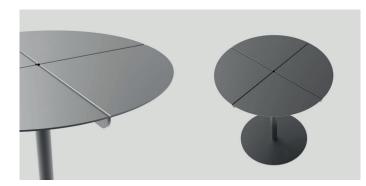

Lily is a slender and sophisticated dining table perfect for both residential and commercial settings. Inspired by the beauty of flowers, its unique design features four tube legs resembling delicate stems, gracefully supporting the table's four petal-like segments that form the tabletop. This original design lends a touch of modernity and vibrancy to any space. Crafted from durable, high-quality steel, Lily Table is built to withstand the test of time while exuding elegance.