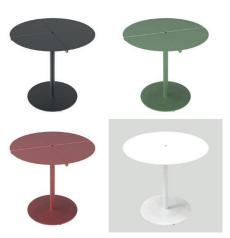

Lily is a slender and sophisticated dining table perfect for both residential and commercial settings. Inspired by the beauty of flowers, its unique design features four tube legs resembling delicate stems, gracefully supporting the table's four petal-like segments that form the tabletop. This original design lends a touch of modernity and vibrancy to any space. Crafted from durable, high-quality steel, Lily Table is built to withstand the test of time while exuding elegance.

#### Colours