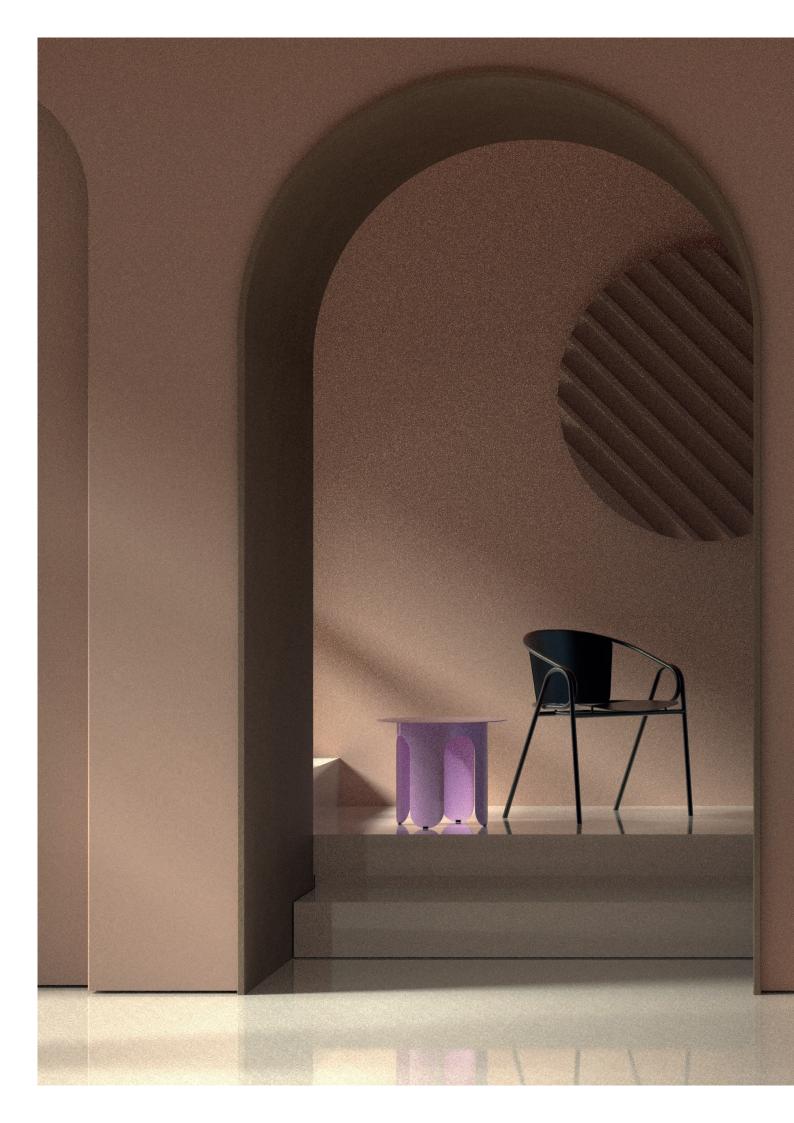

### skinny Anna

Anna coffee table is a delightful and feminine addition to any space. Its slender and minimalistic round top rests gracefully upon a large cylindrical leg, reminiscent of a young girl's skirt. The undulating bottom of the leg adds a dynamic touch to Anna's overall aesthetic. Crafted with quality materials, Anna is versatile enough to complement both domestic and commercial environments.

Mutual is a youthful and elegantly designed chair that exudes a vibrant spirit. Its graceful curves, both in the legs and backrest, intertwine and create a harmonious loop, reminiscent of a lively dance. Crafted with a focus on both design and comfort, Mutual effortlessly blends style and functionality. Its exceptional design and material qualities make it a perfect choice for home or a restaurant setting.

Mutual is a youthful and elegantly designed bar stool that exudes a vibrant spirit. Its graceful curves, both in the legs and backrest, intertwine and create a harmonious loop, reminiscent of a lively dance. Crafted with a focus on both design and comfort, Mutual effortlessly blends style and functionality. Its exceptional design and material qualities make it a perfect choice for home or a restaurant setting.