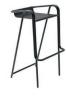

Mutual is a youthful and elegantly designed bar stool that exudes a vibrant spirit. Its graceful curves, both in the legs and backrest, intertwine and create a harmonious loop, reminiscent of a lively dance. Crafted with a focus on both design and comfort, Mutual effortlessly blends style and functionality. Its exceptional design and material qualities make it a perfect choice for home or a restaurant setting.

## **Mutual**

### Mutual bar stool

| Sizes        | 54cm 45cm H: 69cm     |
|--------------|-----------------------|
|              | seat at 45cm          |
| Weight       | 8.6 kg                |
| Material     | Steel Q235            |
| Paint finish | Textured matte/Glossy |