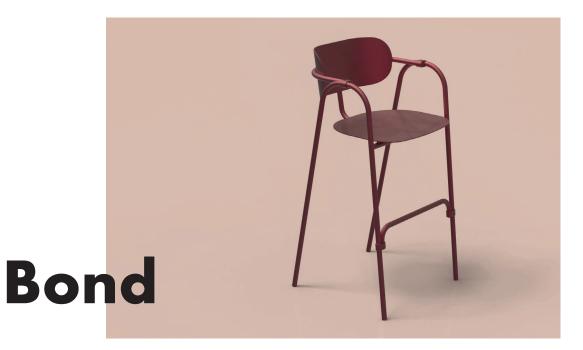

Bond is a sleek and lightweight metal seat designed with attention to details. Drawing inspiration from the elegance of traditional rattan and bamboo chairs, Bond features four metal rings that serve as stylish connectors. These rings add a touch of visual intrigue, reminiscent of the delicate strings that bind rattan chairs elements together. Crafted with precision and using high-quality materials, Bond Chair combines understated beauty with exceptional craftsmanship.

Bond is a sleek and lightweight metal seat designed with attention to details. Drawing inspiration from the elegance of traditional rattan and bamboo chairs, Bond features four metal rings that serve as stylish connectors. These rings add a touch of visual intrigue, reminiscent of the delicate strings that bind rattan chairs elements together. Crafted with precision and using high-quality materials, Bond bar stool combines understated beauty with exceptional craftsmanship.