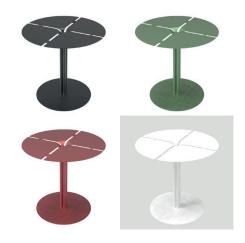

Lily is a slender and sophisticated dining table perfect for both residential and commercial settings. Inspired by the beauty of flowers, its unique design features four tube legs resembling delicate stems, gracefully supporting the table's four petal-like segments that form the tabletop. This original design lends a touch of modernity and vibrancy to any space. Crafted from durable, high-quality steel, Lily Table is built to withstand the test of time while exuding elegance.

## Lily

| Sizes        | D: 60cm H: 7.5cm     |
|--------------|----------------------|
| Sizes        | D: 00cm H: 75cm      |
|              | D: 50cm H: 55cm      |
|              | D: 50cm H: 45cm      |
| Weight       | 10 kg/6.8 kg/ 6.5 kg |
| Material     | Steel Q235           |
| Paint finish | Textured matte       |

#### Colours