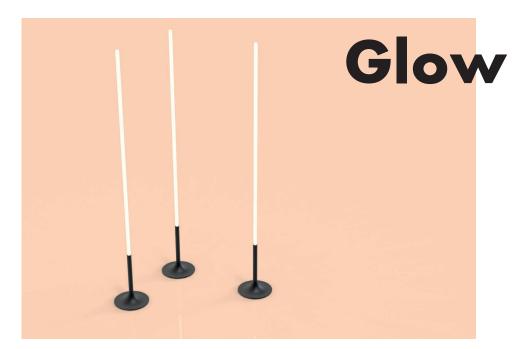

Glow is a sleek and minimalist floor lamp that creates an enchanting ambient light. With its slender design, the light tube gracefully extends from the metal base, casting a captivating line of illumination into the room. Like a delicate stroke of a pen, the vertical light element defines the space with its thin profile. Glow features dimmable lighting, and its functionality smart can be controlled conveniently via the app. Adjust the brightness and customize the light temperature to perfectly suit any environment.

### Glow

| Sizes                     | D:45cm H: 175cm       |
|---------------------------|-----------------------|
| Weight                    | 6 kg                  |
| Material                  | Metal                 |
| Input V                   | 220V                  |
| Power                     | 24W                   |
| Intensity and temperature | 760Lm /2400K to 4500K |
| Operation                 | switch and smart App  |

D:28cm H: 150cm 4 kg Metal 220V 9W 560Lm /2700K to 6500K switch and smart App