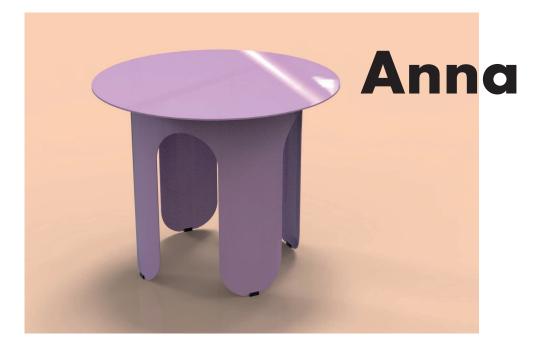

### skinny Anna

Anna coffee table is a delightful and feminine addition to any space. Its slender and minimalistic round top rests gracefully upon a large cylindrical leg, reminiscent of a young girl's skirt. The undulating bottom of the leg adds a dynamic touch to Anna's overall aesthetic. Crafted with quality materials, Anna is versatile enough to complement both domestic and commercial environments.

## Anna

### skinny **Anna**

SizesD:50cm H: 40cmWeight9 kgMaterialSteel Q235Paint finishTextured matte/glossy

Sizes D:3 Weight 7.5 Material Ste Paint finish Te>

D:30 H:55cm 7.5 kg Steel Q235 Textured matte/Glossy