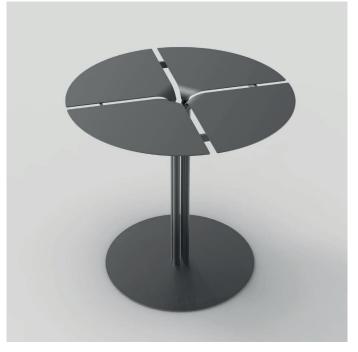

## Octo rectangular

Octo coffee table is a vibrant and youthful addition to any space. This coffee table is perfect for both home and hotel settings, adding a lively touch to the ambiance. The standout feature of Octo is its four legs, reminiscent of the tentacles of an octopus. Converging at the centre and extending outwards, these legs provide exceptional stability to the table. Octo is available with either a rectangular or round top, and it is expertly crafted using high-quality steel.