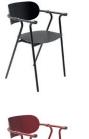

## **Mutual**

### Mutual bar stool

| Sizes        | 54cm 45cm H: 69cm     |
|--------------|-----------------------|
|              | seat at 45cm          |
| Weight       | 8.6 kg                |
| Material     | Steel Q235            |
| Paint finish | Textured matte/Glossy |