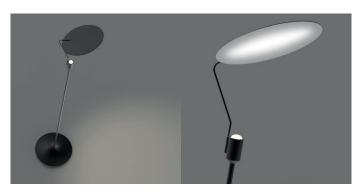

Moon is a sleek and contemporary lighting solution. With its slim design, Moon features a thin stem that protrudes from a wider base, delicately balanced on its tip. The lamp's unique tilting capability allows you to effortlessly adjust the light direction to your preference. Just like Earth's satellite, the Moon does not emit light independently; instead, it reflects sunlight. Similarly, the Moon lamp incorporates a hidden spotlight within its head that projects light onto a reflective panel, resulting in a soft and tranquil downward diffusion, generating a soothing and atmospheric

ambiance in any space.

## Swing