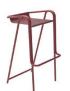

Mutual is a youthful and elegantly designed bar stool that exudes a vibrant spirit. Its graceful curves, both in the legs and backrest, intertwine and create a harmonious loop, reminiscent of a lively dance. Crafted with a focus on both design and comfort, Mutual effortlessly blends style and functionality. Its exceptional design and material qualities make it a perfect choice for home or a restaurant setting.

## **Mutual**

### Mutual bar stool

| Sizes        | 54cm 45cm H: 69cm     |
|--------------|-----------------------|
|              | seat at 45cm          |
| Weight       | 8.6 kg                |
| Material     | Steel Q235            |
| Paint finish | Textured matte/Glossy |