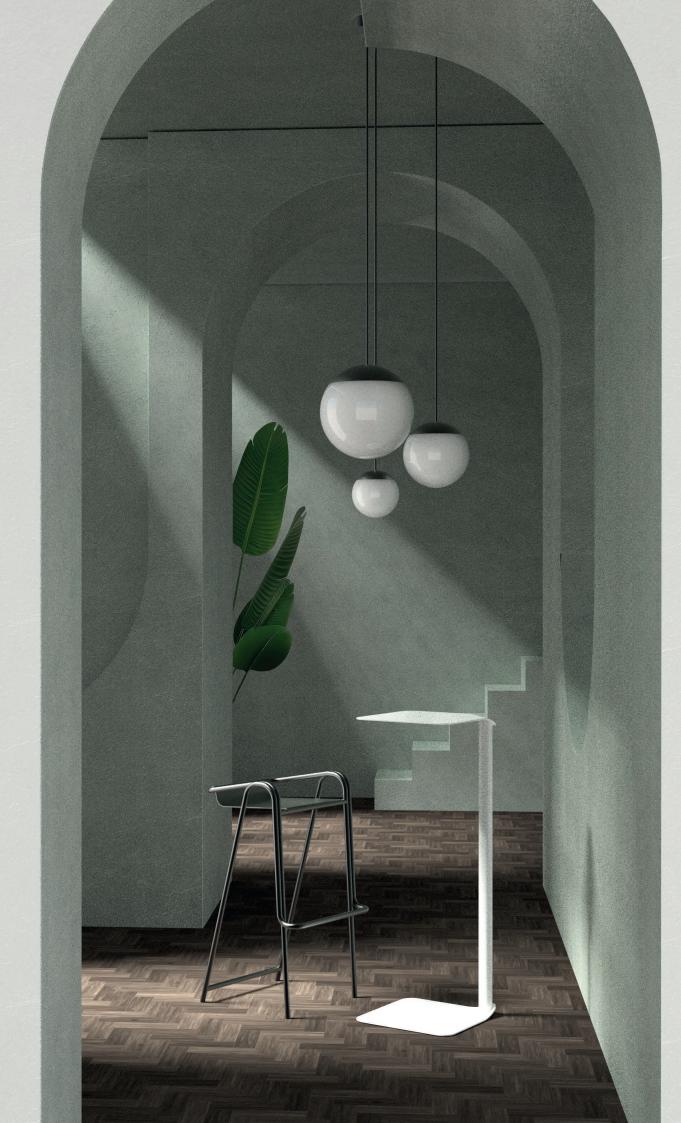

Glow is a sleek and minimalist floor lamp that creates an enchanting ambient light. With its slender design, the light tube gracefully extends from the metal base, casting a captivating line of illumination into the room. Like a delicate stroke of a pen, the vertical light element defines the space with its thin profile. Glow features dimmable lighting, and its functionality smart can be controlled conveniently via the app. Adjust the brightness and customize the light temperature to perfectly suit any environment.

Moon is a sleek and contemporary lighting solution. With its slim design, Moon features a thin stem that protrudes from a wider base, delicately balanced on its tip. The lamp's unique tilting capability allows you to effortlessly adjust the light direction to your preference. Just like Earth's satellite, the Moon does not emit light independently; instead, it reflects sunlight. Similarly, the Moon lamp incorporates a hidden spotlight within its head that projects light onto a reflective panel, resulting in a soft and tranquil downward diffusion, generating a soothing and atmospheric

ambiance in any space.