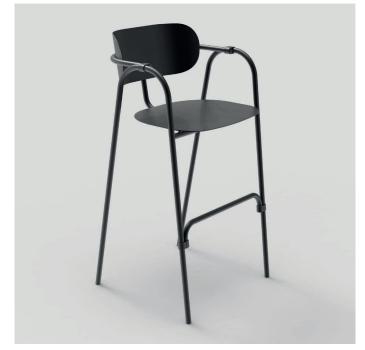

### Mutual bar stool

| Sizes        | 54cm 45cm H: 69cm     |
|--------------|-----------------------|
|              | seat at 45cm          |
| Weight       | 8.6 kg                |
| Material     | Steel Q235            |
| Paint finish | Textured matte/Glossy |