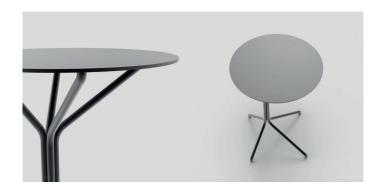

### skinny Anna

Anna coffee table is a delightful and feminine addition to any space. Its slender and minimalistic round top rests gracefully upon a large cylindrical leg, reminiscent of a young girl's skirt. The undulating bottom of the leg adds a dynamic touch to Anna's overall aesthetic. Crafted with quality materials, Anna is versatile enough to complement both domestic and commercial environments.