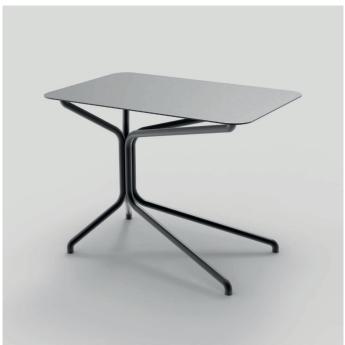

## Octo rectangular

Octo coffee table is a vibrant and youthful addition to any space. This coffee table is perfect for both home and hotel settings, adding a lively touch to the ambiance. The standout feature of Octo is its four legs, reminiscent of the tentacles of an octopus. Converging at the centre and extending outwards, these legs provide exceptional stability to the table. Octo is available with either a rectangular or round top, and it is expertly crafted using high-quality steel.