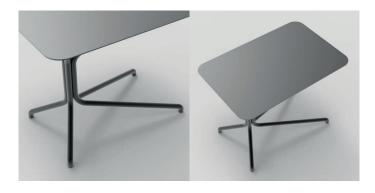

## Fold round

### Fold square

| Sizes        | D: 60cm H: 110cm  |
|--------------|-------------------|
|              | D: 60cm H: 75cm   |
|              | D: 50cm H: 45cm   |
| Weight       | 20 kg/19 kg/17 kg |
| Material     | Steel Q235        |
| Paint finish | Textured matte    |

| Sizes        | 60cm 60cm H: 110cm |
|--------------|--------------------|
|              | 60cm 60cm H:75cm   |
| Weight       | 25 kg/ 24.4 kg     |
| Material     | Steel Q235         |
| Paint finish | Textured matte     |