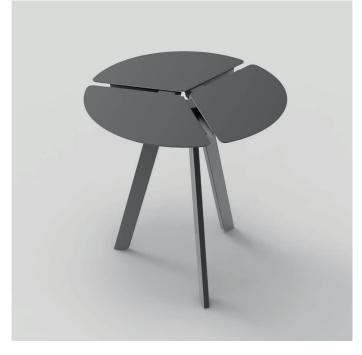

Lily is a slender and sophisticated dining table perfect for both residential and commercial settings. Inspired by the beauty of flowers, its unique design features four tube legs resembling delicate stems, gracefully supporting the table's four petal-like segments that form the tabletop. This original design lends a touch of modernity and vibrancy to any space. Crafted from durable, high-quality steel, Lily Table is built to withstand the test of time while exuding elegance.