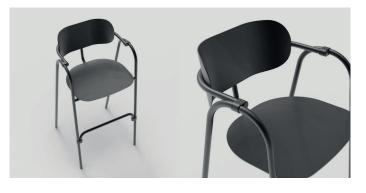

### Mutual bar stool

| Sizes        | 54cm 45cm H: 69cm     |
|--------------|-----------------------|
|              | seat at 45cm          |
| Weight       | 8.6 kg                |
| Material     | Steel Q235            |
| Paint finish | Textured matte/Glossy |