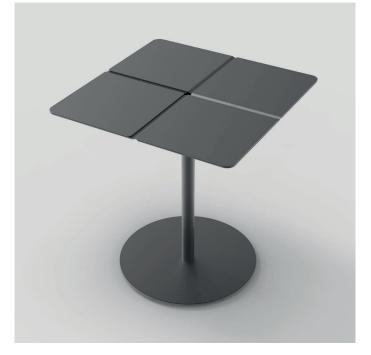

Trio is a high-quality steel dining table that exemplifies elegant design. Crafted with meticulous attention to detail and durability, it seamlessly blends style and practicality, catering to both home and commercial environments. The table's clever construction consists of two elements repeated three times, allowing for easy disassembly and flat packing. Trio Table's remarkable design has been honoured with the esteemed Kapok design award, solidifying its reputation as a timeless centrepiece for any space.

## Trio