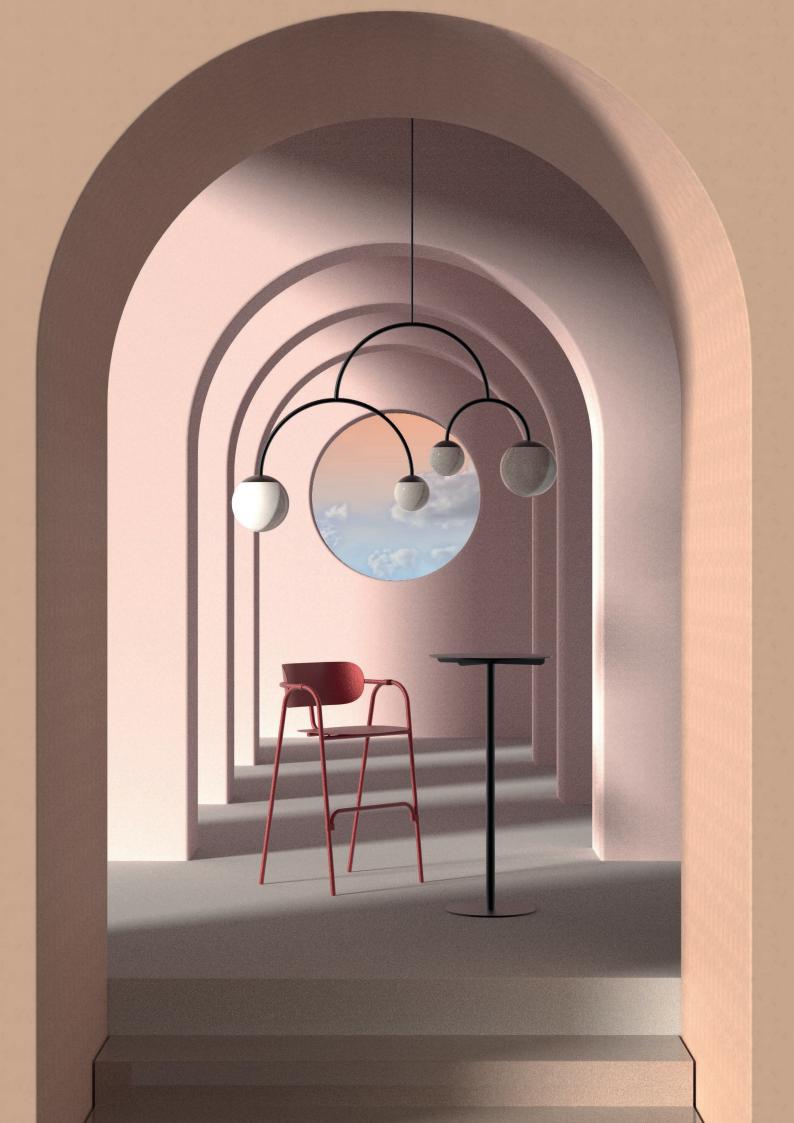

Bond is a sleek and lightweight metal seat designed with attention to details. Drawing inspiration from the elegance of traditional rattan and bamboo chairs, Bond features four metal rings that serve as stylish connectors. These rings add a touch of visual intrigue, reminiscent of the delicate strings that bind rattan chairs elements together. Crafted with precision and using high-quality materials, Bond Chair combines understated beauty with exceptional craftsmanship.

Bond is a sleek and lightweight metal seat designed with attention to details. Drawing inspiration from the elegance of traditional rattan and bamboo chairs, Bond features four metal rings that serve as stylish connectors. These rings add a touch of visual intrigue, reminiscent of the delicate strings that bind rattan chairs elements together. Crafted with precision and using high-quality materials, Bond bar stool combines understated beauty with exceptional craftsmanship.