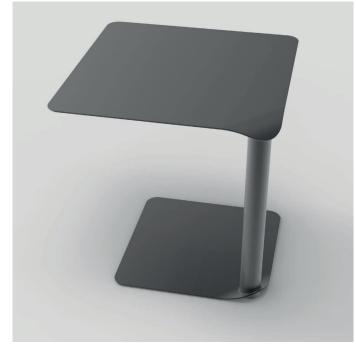

# Brooklyn

Brooklyn is a contemporary metal cantilever table inspired by suspended architectural marvels like bridges. With its unique design, the tabletop appears to effortlessly float, creating a visually striking focal point. Despite its ethereal appearance, Brooklyn is a sturdy and stable piece of furniture. The standout feature is the elegantly folded corner of the tabletop, gracefully enveloping the table leg. This design element adds a touch of sophistication, making Brooklyn a captivating addition to any space.

## Brooklyn