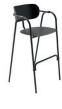

Bond is a sleek and lightweight metal seat designed with attention to details. Drawing inspiration from the elegance of traditional rattan and bamboo chairs, Bond features four metal rings that serve as stylish connectors. These rings add a touch of visual intrigue, reminiscent of the delicate strings that bind rattan chairs elements together. Crafted with precision and using high-quality materials, Bond bar stool combines understated beauty with exceptional craftsmanship.

### Bond bar stool

| Sizes        | 50cm 53cm H: 76cm |
|--------------|-------------------|
|              | seat at 45cm      |
| Weight       | 6.5 kg            |
| Material     | Steel Q235        |
| Paint finish | Textured matte    |