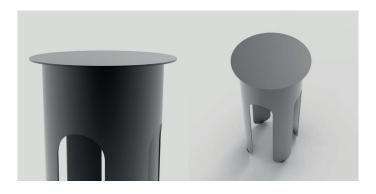

### skinny Anna

Anna coffee table is a delightful and feminine addition to any space. Its slender and minimalistic round top rests gracefully upon a large cylindrical leg, reminiscent of a young girl's skirt. The undulating bottom of the leg adds a dynamic touch to Anna's overall aesthetic. Crafted with quality materials, Anna is versatile enough to complement both domestic and commercial environments.