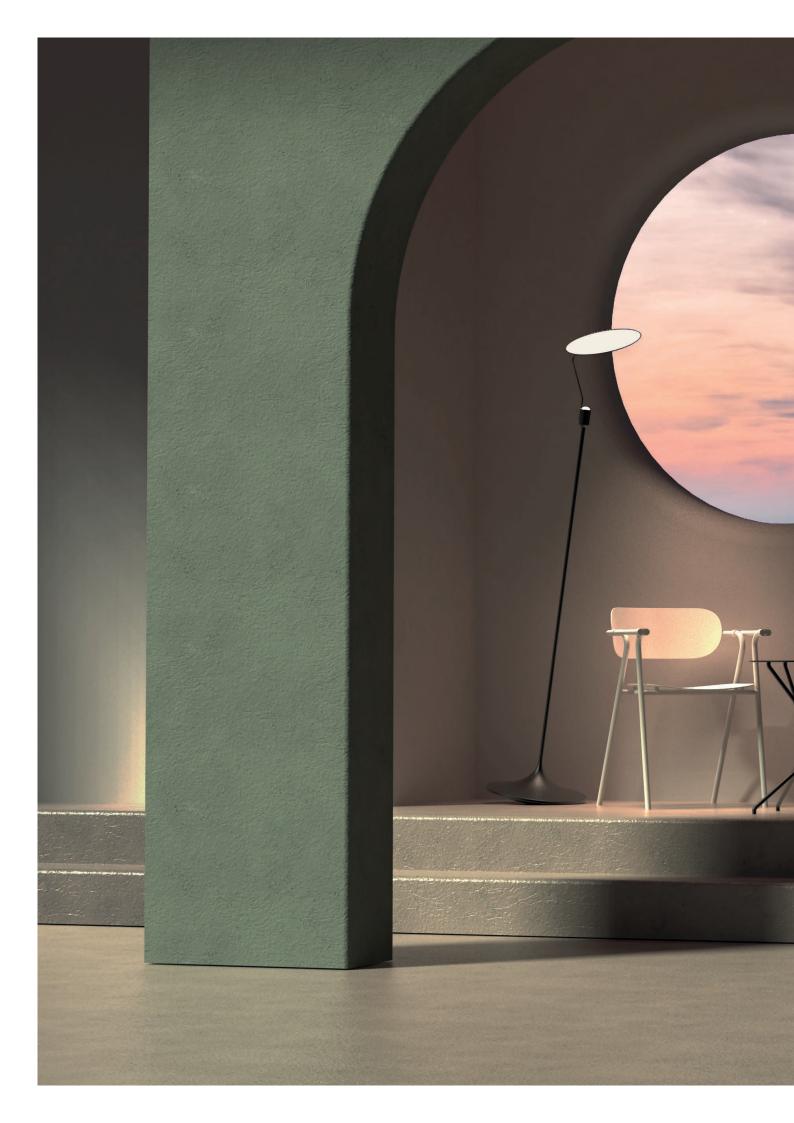

Glow is a sleek and minimalist floor lamp that creates an enchanting ambient light. With its slender design, the light tube gracefully extends from the metal base, casting a captivating line of illumination into the room. Like a delicate stroke of a pen, the vertical light element defines the space with its thin profile. Glow features dimmable lighting, and its functionality smart can be controlled conveniently via the app. Adjust the brightness and customize the light temperature to perfectly suit any environment.

Mutual is a youthful and elegantly designed chair that exudes a vibrant spirit. Its graceful curves, both in the legs and backrest, intertwine and create a harmonious loop, reminiscent of a lively dance. Crafted with a focus on both design and comfort, Mutual effortlessly blends style and functionality. Its exceptional design and material qualities make it a perfect choice for home or a restaurant setting.