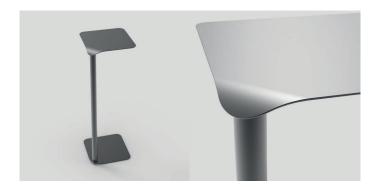

# Brooklyn

Brooklyn is a contemporary metal cantilever table inspired by suspended architectural marvels like bridges. With its unique design, the tabletop appears to effortlessly float, creating a visually striking focal point. Despite its ethereal appearance, Brooklyn is a sturdy and stable piece of furniture. The standout feature is the elegantly folded corner of the tabletop, gracefully enveloping the table leg. This design element adds a touch of sophistication, making Brooklyn a captivating addition to any space.

## Brooklyn