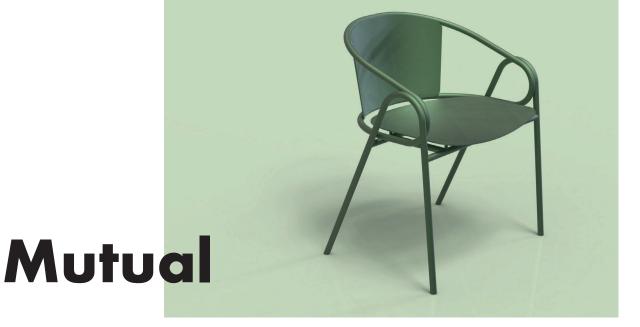

Mutual is a youthful and elegantly designed chair that exudes a vibrant spirit. Its graceful curves, both in the legs and backrest, intertwine and create a harmonious loop, reminiscent of a lively dance. Crafted with a focus on both design and comfort, Mutual effortlessly blends style and functionality. Its exceptional design and material qualities make it a perfect choice for home or a restaurant setting.

Mutual is a youthful and elegantly designed bar stool that exudes a vibrant spirit. Its graceful curves, both in the legs and backrest, intertwine and create a harmonious loop, reminiscent of a lively dance. Crafted with a focus on both design and comfort, Mutual effortlessly blends style and functionality. Its exceptional design and material qualities make it a perfect choice for home or a restaurant setting.