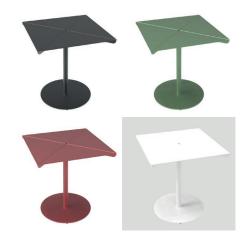

Lily is a slender and sophisticated dining table perfect for both residential and commercial settings. Inspired by the beauty of flowers, its unique design features four tube legs resembling delicate stems, gracefully supporting the table's four petal-like segments that form the tabletop. This original design lends a touch of modernity and vibrancy to any space. Crafted from durable, high-quality steel, Lily Table is built to withstand the test of time while exuding elegance.

#### Colours