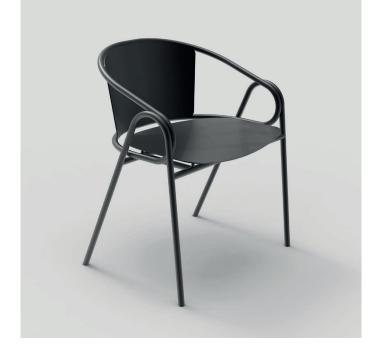

| Textured matte    |



| Sizes        | 60cm 60cm H: 110cm |
|--------------|--------------------|
|              | 60cm 60cm H:75cm   |
| Weight       | 25 kg/ 24.4 kg     |
| Material     | Steel Q235         |
| Paint finish | Textured matte     |

#### Colours





## Bond



### Bond bar stool







| Sizes        | 50cm 53cm H: 76cm |
|--------------|-------------------|
|              | seat at 45cm      |
| Weight       | 6.5 kg            |
| Material     | Steel Q235        |
| Paint finish | Textured matte    |

| Sizes        | 51cm 50cm H: 86cm |
|--------------|-------------------|
|              | seat at 75cm      |
| Weight       | 7.5 kg            |
| Material     | Steel Q235        |
| Paint finish | Textured matte    |

#### Colours

















## **Mutual**



### Mutual bar stool







| Sizes        | 54cm 45cm H: 69cm     |
|--------------|-----------------------|
|              | seat at 45cm          |
| Weight       | 8.6 kg                |
| Material     | Steel Q235            |
| Paint finish | Textured matte/Glossy |

| Sizes        | 51cm 50cm H: 85cm |
|--------------|-------------------|
|              | seat at 75cm      |
| Weight       | 7.7 kg            |
| Material     | Steel Q235        |
| Paint finish | Textured matte    |

#### Colours



















### Octo round



### Octo rectangular







SizesD:50cm H: 40cmWeight9 kgMaterialSteel Q235Paint finishTextured matte/glossy

| Sizes        | D:30 H:55cm           |
|--------------|-----------------------|
| Weight       | 7.5 kg                |
| Material     |