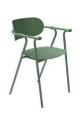

## **Mutual**

### Mutual bar stool

| Sizes        | 54cm 45cm H: 69cm     |
|--------------|-----------------------|
|              | seat at 45cm          |
| Weight       | 8.6 kg                |
| Material     | Steel Q235            |
| Paint finish | Textured matte/Glossy |