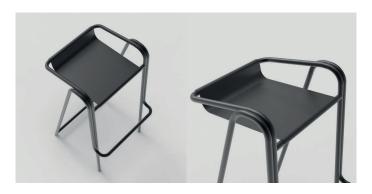

### Mutual bar stool

| Sizes        | 54cm 45cm H: 69cm     |
|--------------|-----------------------|
|              | seat at 45cm          |
| Weight       | 8.6 kg                |
| Material     | Steel Q235            |
| Paint finish | Textured matte/Glossy |