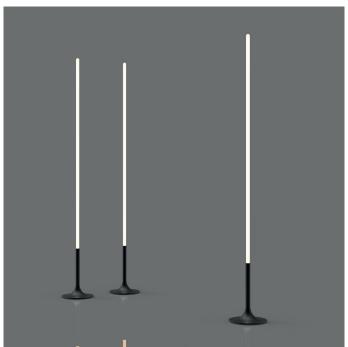

Glow is a sleek and minimalist floor lamp that creates an enchanting ambient light. With its slender design, the light tube gracefully extends from the metal base, casting a captivating line of illumination into the room. Like a delicate stroke of a pen, the vertical light element defines the space with its thin profile. Glow features dimmable lighting, and its functionality smart can be controlled conveniently via the app. Adjust the brightness and customize the light temperature to perfectly suit any environment.

### Glow

| Sizes                     | D:45cm H: 175cm       |
|---------------------------|-----------------------|
| Weight                    | 6 kg                  |
| Material                  | Metal                 |
| Input V                   | 220V                  |
| Power                     | 24W                   |
| Intensity and temperature | 760Lm /2400K to 4500K |
| Operation                 | switch and smart App  |

D:28cm H: 150cm 4 kg Metal 220V 9W 560Lm /2700K to 6500K switch and smart App