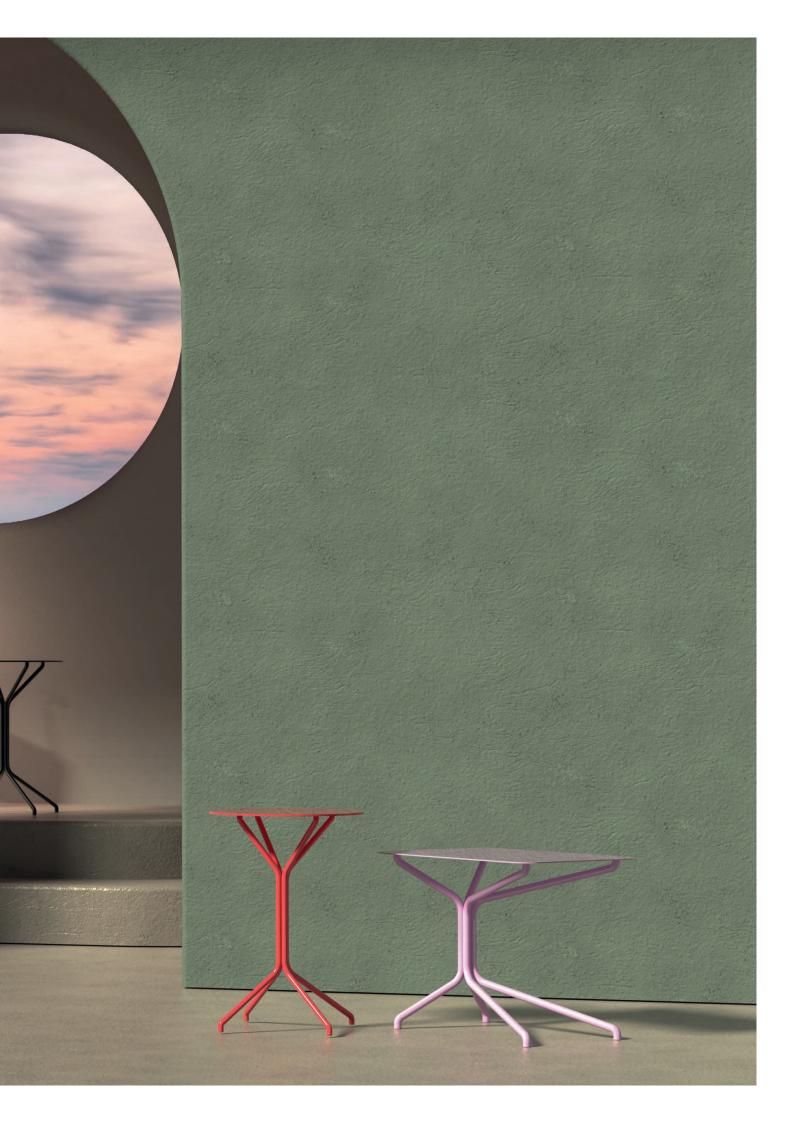

Trio is a high-quality steel dining table that exemplifies elegant design. Crafted with meticulous attention to detail and durability, it seamlessly blends style and practicality, catering to both home and commercial environments. The table's clever construction consists of two elements repeated three times, allowing for easy disassembly and flat packing. Trio Table's remarkable design has been honoured with the esteemed Kapok design award, solidifying its reputation as a timeless centrepiece for any space.