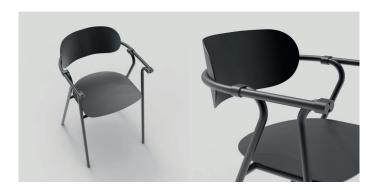

d matte    |



| Sizes        | 60cm 60cm H: 75cm |
|--------------|-------------------|
| Weight       | 25.3 kg           |
| Material     | Steel Q235        |
| Paint finish | Textured matte    |

#### Colours





## Fold round



### Fold square





| Sizes        | D: 60cm H: 110cm  |
|--------------|-------------------|
|              | D: 60cm H: 75cm   |
|              | D: 50cm H: 45cm   |
| Weight       | 20 kg/19 kg/17 kg |
| Material     | Steel Q235        |
| Paint finish | Textured matte    |



| Sizes        | 60cm 60cm H: 110cm |
|--------------|--------------------|
|              | 60cm 60cm H:75cm   |
| Weight       | 25 kg/ 24.4 kg     |
| Material     | Steel Q235         |
| Paint finish | Textured matte     |

#### Colours





## Bond



### Bond bar stool







| Sizes        | 50cm 53cm H: 76cm |
|--------------|-------------------|
|              | seat at 45cm      |
| Weight       | 6.5 kg            |
| Material     | Steel Q235        |
| Paint finish | Textured matte    |

| Sizes        | 51cm 50cm H: 86cm |
|--------------|-------------------|
|              | seat at 75cm      |
| Weight       | 7.5 kg            |
| Material     | Steel Q235        |
| Paint finish | Textured matte    |

#### Colours

















## **Mutual**



### Mutual bar stool







| Sizes        | 54cm 45cm H: 69cm     |
|--------------|-----------------------|
|              | seat at 45cm          |
| Weight       | 8.6 kg                |
| Material     | Steel Q235            |
| Paint finish | Textured matte/Glossy |

| Sizes        | 51cm 50cm H