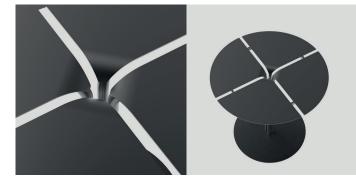

Lily is a slender and sophisticated dining table perfect for both residential and commercial settings. Inspired by the beauty of flowers, its unique design features four tube legs resembling delicate stems, gracefully supporting the table's four petal-like segments that form the tabletop. This original design lends a touch of modernity and vibrancy to any space. Crafted from durable, high-quality steel, Lily Table is built to withstand the test of time while exuding elegance.