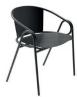

Mutual is a youthful and elegantly designed chair that exudes a vibrant spirit. Its graceful curves, both in the legs and backrest, intertwine and create a harmonious loop, reminiscent of a lively dance. Crafted with a focus on both design and comfort, Mutual effortlessly blends style and functionality. Its exceptional design and material qualities make it a perfect choice for home or a restaurant setting.