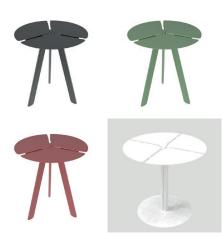

Lily is a slender and sophisticated dining table perfect for both residential and commercial settings. Inspired by the beauty of flowers, its unique design features four tube legs resembling delicate stems, gracefully supporting the table's four petal-like segments that form the tabletop. This original design lends a touch of modernity and vibrancy to any space. Crafted from durable, high-quality steel, Lily Table is built to withstand the test of time while exuding elegance.

## Lily

| Sizes        | D: 60cm H: 7.5cm     |
|--------------|----------------------|
| Sizes        | D: 00cm H: 75cm      |
|              | D: 50cm H: 55cm      |
|              | D: 50cm H: 45cm      |
| Weight       | 10 kg/6.8 kg/ 6.5 kg |
| Material     | Steel Q235           |
| Paint finish | Textured matte       |

#### Colours