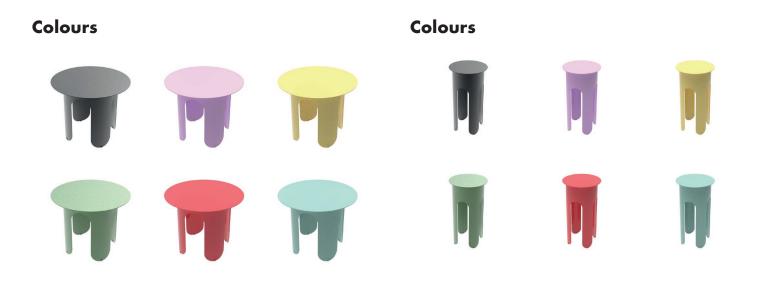

### skinny Anna

Anna coffee table is a delightful and feminine addition to any space. Its slender and minimalistic round top rests gracefully upon a large cylindrical leg, reminiscent of a young girl's skirt. The undulating bottom of the leg adds a dynamic touch to Anna's overall aesthetic. Crafted with quality materials, Anna is versatile enough to complement both domestic and commercial environments.

#### Colours