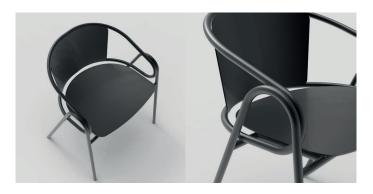

Sizes        | 60cm 60cm H: 110cm |
|--------------|--------------------|
|              | 60cm 60cm H:75cm   |
| Weight       | 25 kg/ 24.4 kg     |
| Material     | Steel Q235         |
| Paint finish | Textured matte     |

#### Colours





## Bond



### Bond bar stool







| Sizes        | 50cm 53cm H: 76cm |
|--------------|-------------------|
|              | seat at 45cm      |
| Weight       | 6.5 kg            |
| Material     | Steel Q235        |
| Paint finish | Textured matte    |

| Sizes        | 51cm 50cm H: 86cm |
|--------------|-------------------|
|              | seat at 75cm      |
| Weight       | 7.5 kg            |
| Material     | Steel Q235        |
| Paint finish | Textured matte    |

#### Colours

















## **Mutual**



### Mutual bar stool







| Sizes        | 54cm 45cm H: 69cm     |
|--------------|-----------------------|
|              | seat at 45cm          |
| Weight       | 8.6 kg                |
| Material     | Steel Q235            |
| Paint finish | Textured matte/Glossy |

| Sizes        | 51cm 50cm H: 85cm |
|--------------|-------------------|
|              | seat at 75cm      |
| Weight       | 7.7 kg            |
| Material     | Steel Q235        |
| Paint finish | Textured matte    |

#### Colours



















### Octo round



### Octo rectangular







SizesD:50cm H: 40cmWeight9 kgMaterialSteel Q235Paint finishTextured matte/glossy

| Sizes        | D:30 H:55cm           |
|--------------|-----------------------|
| Weight       | 7.5 kg                |
| Material     | Steel Q235            |
|