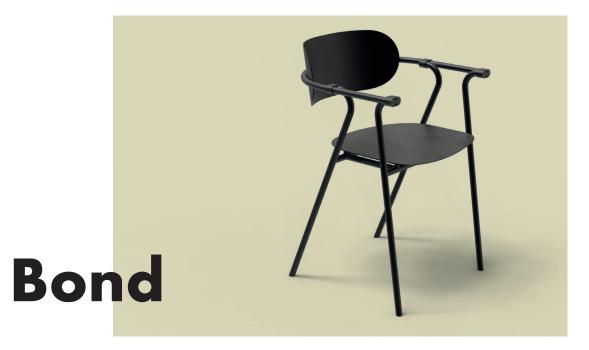

Bond is a sleek and lightweight metal seat designed with attention to details. Drawing inspiration from the elegance of traditional rattan and bamboo chairs, Bond features four metal rings that serve as stylish connectors. These rings add a touch of visual intrigue, reminiscent of the delicate strings that bind rattan chairs elements together. Crafted with precision and using high-quality materials, Bond Chair combines understated beauty with exceptional craftsmanship.

Bond is a sleek and lightweight metal seat designed with attention to details. Drawing inspiration from the elegance of traditional rattan and bamboo chairs, Bond features four metal rings that serve as stylish connectors. These rings add a touch of visual intrigue, reminiscent of the delicate strings that bind rattan chairs elements together. Crafted with precision and using high-quality materials, Bond bar stool combines understated beauty with exceptional craftsmanship.