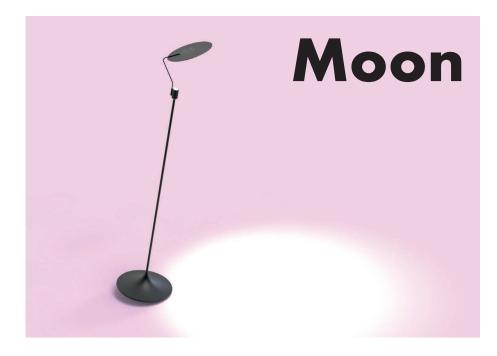

Moon is a sleek and contemporary lighting solution. With its slim design, Moon features a thin stem that protrudes from a wider base, delicately balanced on its tip. The lamp's unique tilting capability allows you to effortlessly adjust the light direction to your preference. Just like Earth's satellite, the Moon does not emit light independently; instead, it reflects sunlight. Similarly, the Moon lamp incorporates a hidden spotlight within its head that projects light onto a reflective panel, resulting in a soft and tranquil downward diffusion, generating a soothing and atmospheric

ambiance in any space.