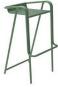

Mutual is a youthful and elegantly designed bar stool that exudes a vibrant spirit. Its graceful curves, both in the legs and backrest, intertwine and create a harmonious loop, reminiscent of a lively dance. Crafted with a focus on both design and comfort, Mutual effortlessly blends style and functionality. Its exceptional design and material qualities make it a perfect choice for home or a restaurant setting.

## **Mutual**

### Mutual bar stool

| Sizes        | 54cm 45cm H: 69cm     |
|--------------|-----------------------|
|              | seat at 45cm          |
| Weight       | 8.6 kg                |
| Material     | Steel Q235            |
| Paint finish | Textured matte/Glossy |