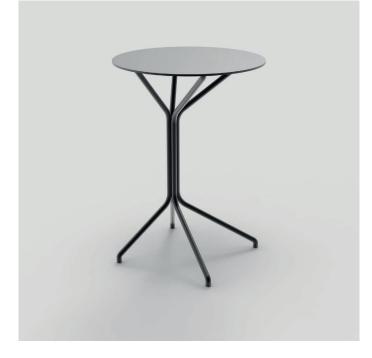

## Octo rectangular

Octo coffee table is a vibrant and youthful addition to any space. This coffee table is perfect for both home and hotel settings, adding a lively touch to the ambiance. The standout feature of Octo is its four legs, reminiscent of the tentacles of an octopus. Converging at the centre and extending outwards, these legs provide exceptional stability to the table. Octo is available with either a rectangular or round top, and it is expertly crafted using high-quality steel.