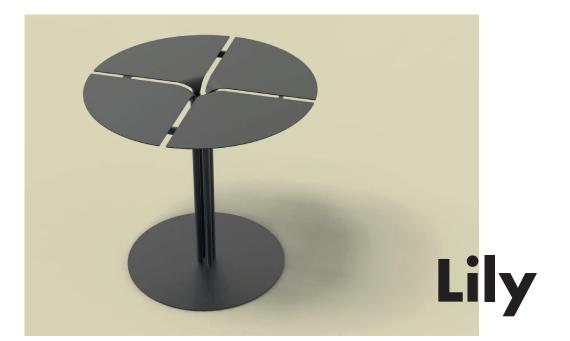

Lily is a slender and sophisticated dining table perfect for both residential and commercial settings. Inspired by the beauty of flowers, its unique design features four tube legs resembling delicate stems, gracefully supporting the table's four petal-like segments that form the tabletop. This original design lends a touch of modernity and vibrancy to any space. Crafted from durable, high-quality steel, Lily Table is built to withstand the test of time while exuding elegance.