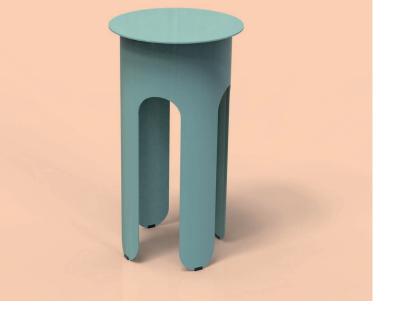

### skinny Anna

Anna coffee table is a delightful and feminine addition to any space. Its slender and minimalistic round top rests gracefully upon a large cylindrical leg, reminiscent of a young girl's skirt. The undulating bottom of the leg adds a dynamic touch to Anna's overall aesthetic. Crafted with quality materials, Anna is versatile enough to complement both domestic and commercial environments.

## Anna

### skinny **Anna**

SizesD:50cm H: 40cmWeight9 kgMaterialSteel Q235Paint finishTextured matte/glossy

Sizes D:3 Weight 7.5 Material Ste Paint finish Te>

D:30 H:55cm 7.5 kg Steel Q235 Textured matte/Glossy