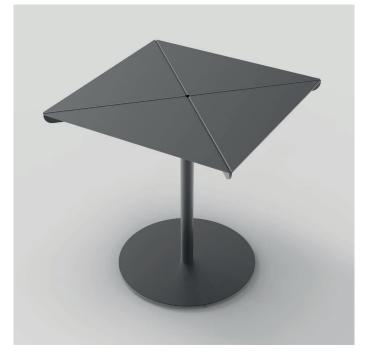

Lily is a slender and sophisticated dining table perfect for both residential and commercial settings. Inspired by the beauty of flowers, its unique design features four tube legs resembling delicate stems, gracefully supporting the table's four petal-like segments that form the tabletop. This original design lends a touch of modernity and vibrancy to any space. Crafted from durable, high-quality steel, Lily Table is built to withstand the test of time while exuding elegance.

## Lily

| Sizes        | D: 60cm H: 7.5cm     |
|--------------|----------------------|
| Sizes        | D: 00cm H: 75cm      |
|              | D: 50cm H: 55cm      |
|              | D: 50cm H: 45cm      |
| Weight       | 10 kg/6.8 kg/ 6.5 kg |
| Material     | Steel Q235           |
| Paint finish | Textured matte       |