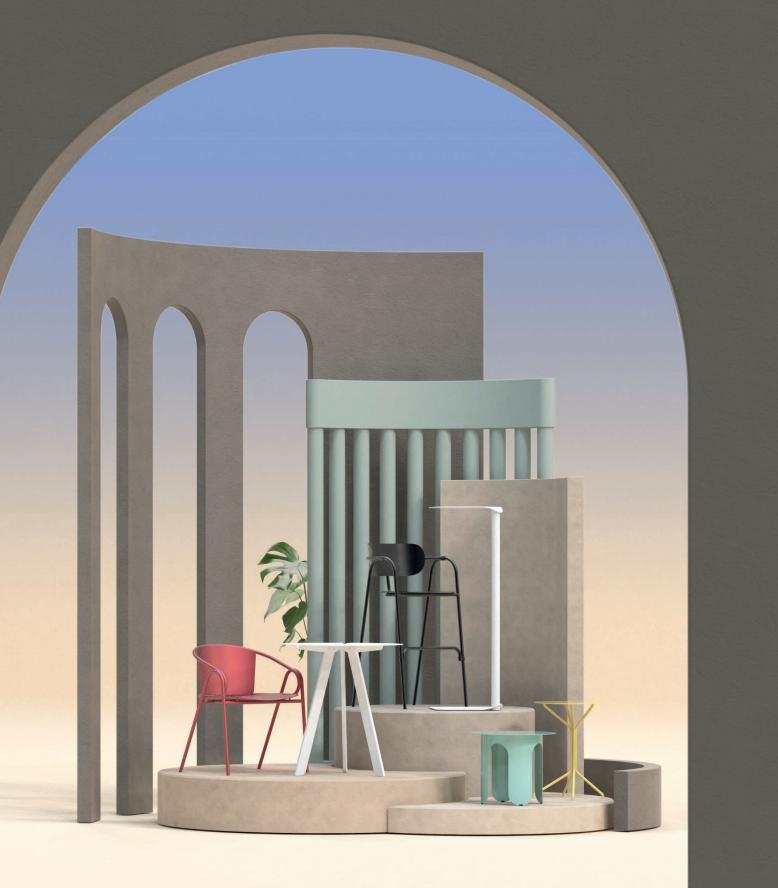

TimeX is a premium brand specializing in crafting high-quality and visually appealing metal furniture for both hospitality and domestic settings. With a keen eye for design, TimeX creates pieces that are both stylish and functional, using only the best materials and construction techniques. From sleek chairs to elegant tables and lighting, their furniture is perfect for anyone who desires a touch of luxury in their space. Whether it's a cozy home or a bustling restaurant, TimeX furniture is sure to elevate any environment.