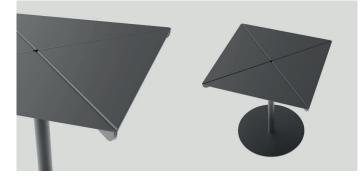

Lily is a slender and sophisticated dining table perfect for both residential and commercial settings. Inspired by the beauty of flowers, its unique design features four tube legs resembling delicate stems, gracefully supporting the table's four petal-like segments that form the tabletop. This original design lends a touch of modernity and vibrancy to any space. Crafted from durable, high-quality steel, Lily Table is built to withstand the test of time while exuding elegance.