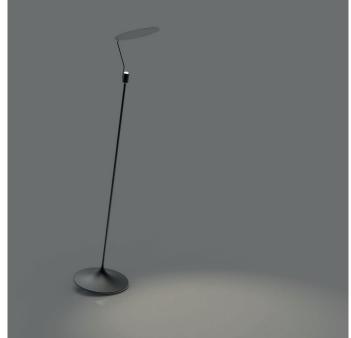

Glow is a sleek and minimalist floor lamp that creates an enchanting ambient light. With its slender design, the light tube gracefully extends from the metal base, casting a captivating line of illumination into the room. Like a delicate stroke of a pen, the vertical light element defines the space with its thin profile. Glow features dimmable lighting, and its functionality smart can be controlled conveniently via the app. Adjust the brightness and customize the light temperature to perfectly suit any environment.