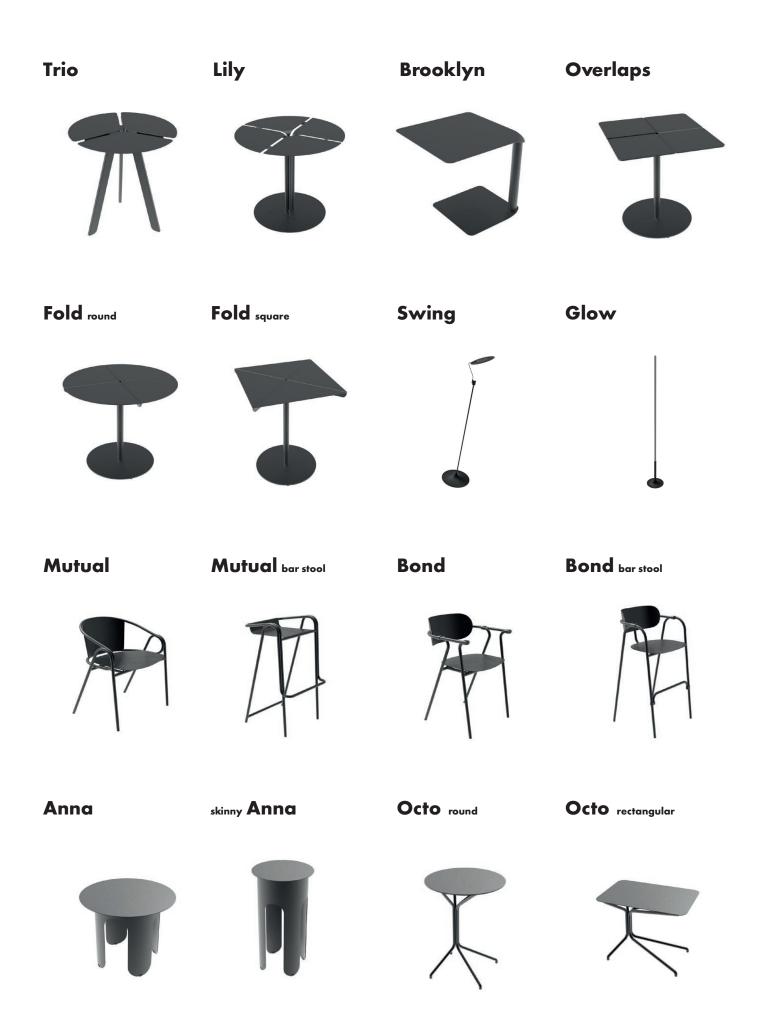

Trio is a high-quality steel dining table that exemplifies elegant design. Crafted with meticulous attention to detail and durability, it seamlessly blends style and practicality, catering to both home and commercial environments. The table's clever construction consists of two elements repeated three times, allowing for easy disassembly and flat packing. Trio Table's remarkable design has been honoured with the esteemed Kapok design award, solidifying its reputation as a timeless centrepiece for any space.

Lily is a slender and sophisticated dining table perfect for both residential and commercial settings. Inspired by the beauty of flowers, its unique design features four tube legs resembling delicate stems, gracefully supporting the table's four petal-like segments that form the tabletop. This original design lends a touch of modernity and vibrancy to any space. Crafted from durable, high-quality steel, Lily Table is built to withstand the test of time while exuding elegance.

# Brooklyn

Brooklyn is a contemporary metal cantilever table inspired by suspended architectural marvels like bridges. With its unique design, the tabletop appears to effortlessly float, creating a visually striking focal point. Despite its ethereal appearance, Brooklyn is a sturdy and stable piece of furniture. The standout feature is the elegantly folded corner of the tabletop, gracefully enveloping the table leg. This design element adds a touch of sophistication, making Brooklyn a captivating addition to any space.

Fold is a sleek and versatile dining table designed to effortlessly adapt to both residential and commercial settings. Inspired by the elegance of simplicity, its design revolves around the mechanical strength of a single fold. What appears to be a flexible and delicate surface transforms into a rigid and durable structure when folded. This construction allows Fold to maintain a slim profile while providing exceptional strength. Experience the perfect blend of minimalism and resilience with the Fold table, a testament to the power of thoughtful design.

Glow is a sleek and minimalist floor lamp that creates an enchanting ambient light. With its slender design, the light tube gracefully extends from the metal base, casting a captivating line of illumination into the room. Like a delicate stroke of a pen, the vertical light element defines the space with its thin profile. Glow features dimmable lighting, and its functionality smart can be controlled conveniently via the app. Adjust the brightness and customize the light temperature to perfectly suit any environment.

Mutual is a youthful and elegantly designed chair that exudes a vibrant spirit. Its graceful curves, both in the legs and backrest, intertwine and create a harmonious loop, reminiscent of a lively dance. Crafted with a focus on both design and comfort, Mutual effortlessly blends style and functionality. Its exceptional design and material qualities make it a perfect choice for home or a restaurant setting.

Mutual is a youthful and elegantly designed bar stool that exudes a vibrant spirit. Its graceful curves, both in the legs and backrest, intertwine and create a harmonious loop, reminiscent of a lively dance. Crafted with a focus on both design and comfort, Mutual effortlessly blends style and functionality. Its exceptional design and material qualities make it a perfect choice for home or a restaurant setting.

Bond is a sleek and lightweight metal seat designed with attention to details. Drawing inspiration from the elegance of traditional rattan and bamboo chairs, Bond features four metal rings that serve as stylish connectors. These rings add a touch of visual intrigue, reminiscent of the delicate strings that bind rattan chairs elements together. Crafted with precision and using high-quality materials, Bond Chair combines understated beauty with exceptional craftsmanship.

Bond is a sleek and lightweight metal seat designed with attention to details. Drawing inspiration from the elegance of traditional rattan and bamboo chairs, Bond features four metal rings that serve as stylish connectors. These rings add a touch of visual intrigue, reminiscent of the delicate strings that bind rattan chairs elements together. Crafted with precision and using high-quality materials, Bond bar stool combines understated beauty with exceptional craftsmanship.

### skinny Anna

Anna coffee table is a delightful and feminine addition to any space. Its slender and minimalistic round top rests gracefully upon a large cylindrical leg, reminiscent of a young girl's skirt. The undulating bottom of the leg adds a dynamic touch to Anna's overall aesthetic. Crafted with quality materials, Anna is versatile enough to complement both domestic and commercial environments.

## Octo rectangular

Octo coffee table is a vibrant and youthful addition to any space. This coffee table is perfect for both home and hotel settings, adding a lively touch to the ambiance. The standout feature of Octo is its four legs, reminiscent of the tentacles of an octopus. Converging at the centre and extending outwards, these legs provide exceptional stability to the table. Octo is available with either a rectangular or round top, and it is expertly crafted using high-quality steel.