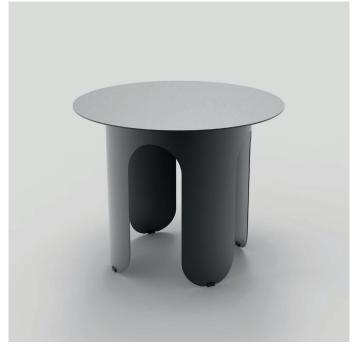

### skinny Anna

Anna coffee table is a delightful and feminine addition to any space. Its slender and minimalistic round top rests gracefully upon a large cylindrical leg, reminiscent of a young girl's skirt. The undulating bottom of the leg adds a dynamic touch to Anna's overall aesthetic. Crafted with quality materials, Anna is versatile enough to complement both domestic and commercial environments.

### skinny **Anna**

SizesD:50cm H: 40cmWeight9 kgMaterialSteel Q235Paint finishTextured matte/glossy

Sizes D:3 Weight 7.5 Material Ste Paint finish Te>

D:30 H:55cm 7.5 kg Steel Q235 Textured matte/Glossy