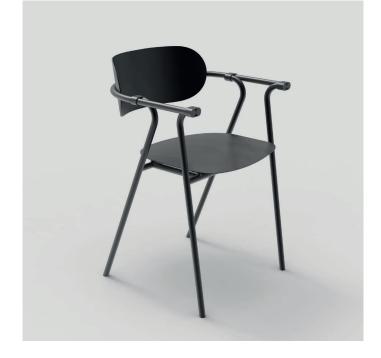

| Paint finish | Textured matte    |



| Sizes        | 60cm 60cm H: 75cm |
|--------------|-------------------|
| Weight       | 25.3 kg           |
| Material     | Steel Q235        |
| Paint finish | Textured matte    |

#### Colours





## Fold round



### Fold square





| Sizes        | D: 60cm H: 110cm  |
|--------------|-------------------|
|              | D: 60cm H: 75cm   |
|              | D: 50cm H: 45cm   |
| Weight       | 20 kg/19 kg/17 kg |
| Material     | Steel Q235        |
| Paint finish | Textured matte    |



| Sizes        | 60cm 60cm H: 110cm |
|--------------|--------------------|
|              | 60cm 60cm H:75cm   |
| Weight       | 25 kg/ 24.4 kg     |
| Material     | Steel Q235         |
| Paint finish | Textured matte     |

#### Colours





## Bond



### Bond bar stool







| Sizes        | 50cm 53cm H: 76cm |
|--------------|-------------------|
|              | seat at 45cm      |
| Weight       | 6.5 kg            |
| Material     | Steel Q235        |
| Paint finish | Textured matte    |

| Sizes        | 51cm 50cm H: 86cm |
|--------------|-------------------|
|              | seat at 75cm      |
| Weight       | 7.5 kg            |
| Material     | Steel Q235        |
| Paint finish | Textured matte    |

#### Colours

















## **Mutual**



### Mutual bar stool







| Sizes        | 54cm 45cm H: 69cm     |
|--------------|-----------------------|
|              | seat at 45cm          |
| Weight       | 8.6 kg                |
| Material     | Steel Q235            |
| Paint finish | Textured matte/Glossy |

| Si